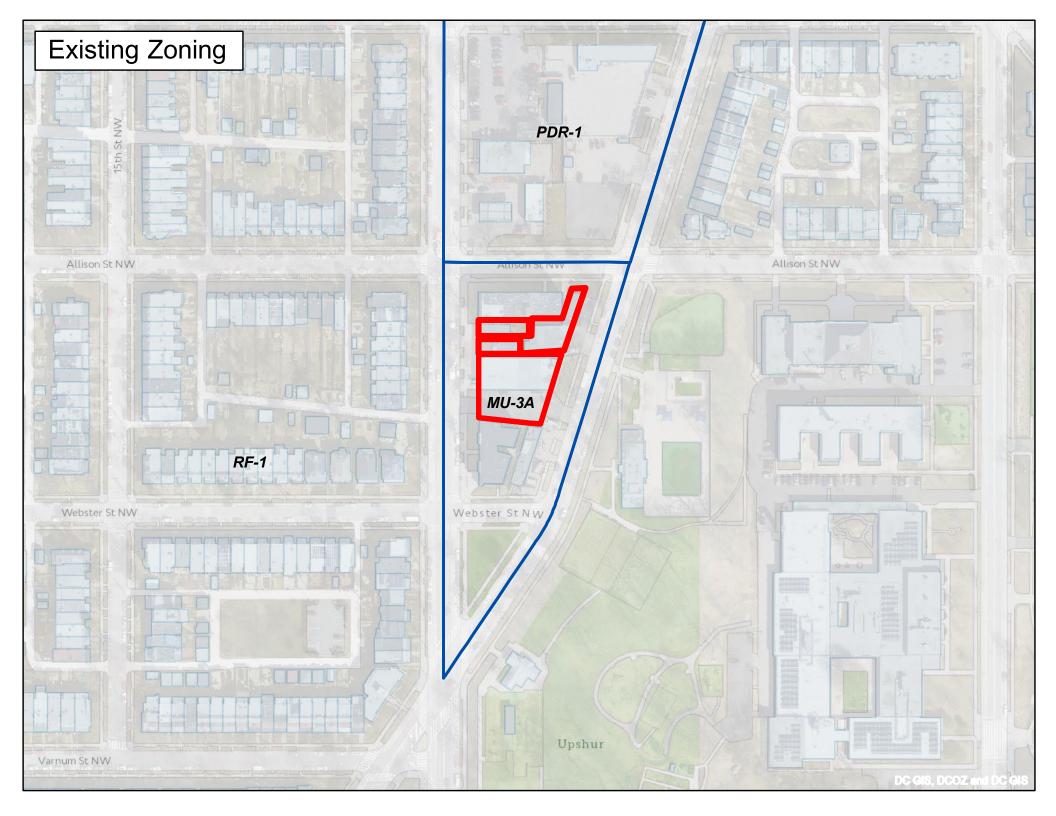

Dear Members of the Commission:

On behalf of Mid-Atlantic Neighborhood Development Corporation (the "**Applicant**"), we hereby submit this letter to amend the application currently being processed as Z.C. Case No. 22-12 (the "**Application**") to include Lots 810, 811, and 812 in Square 2819 (collectively, the "**Abutting Lots**"). Together with Lot 813 in Square 2819, the original application property, the Applicant seeks to rezone the Abutting Lots from MU-3A zoning to MU-7A. *See* <u>Tabs A and B</u>.