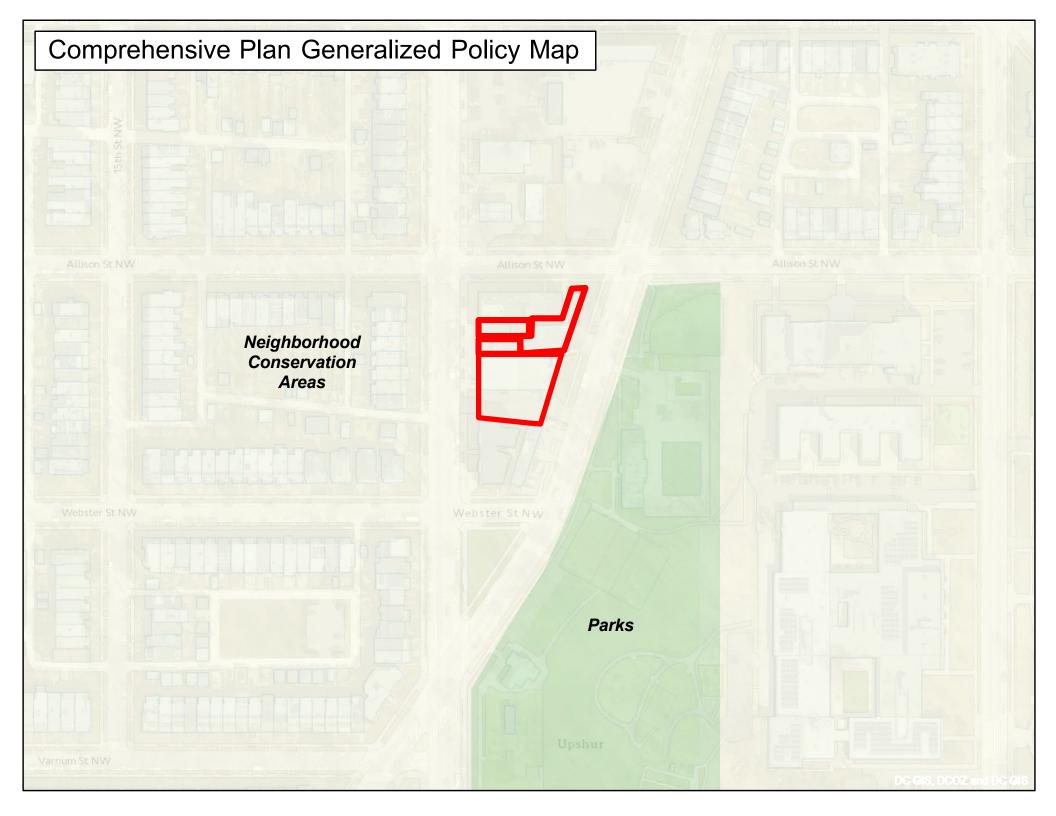

Like Lot 813, the Abutting Lots are designated as Mixed Use (Medium Density Residential / Moderate Density Commercial) on the Comprehensive Plan Future Land Use Map; and as a Neighborhood Conservation Area on the Comprehensive Plan Generalized Policy Map. See <u>Tabs</u> <u>C and D</u>. As such, amending the application to include the Abutting Lots does not impact the Comprehensive Plan evaluation provided in the *Applicant's Statement in Support*. See Ex. 3 at p. 6-22.