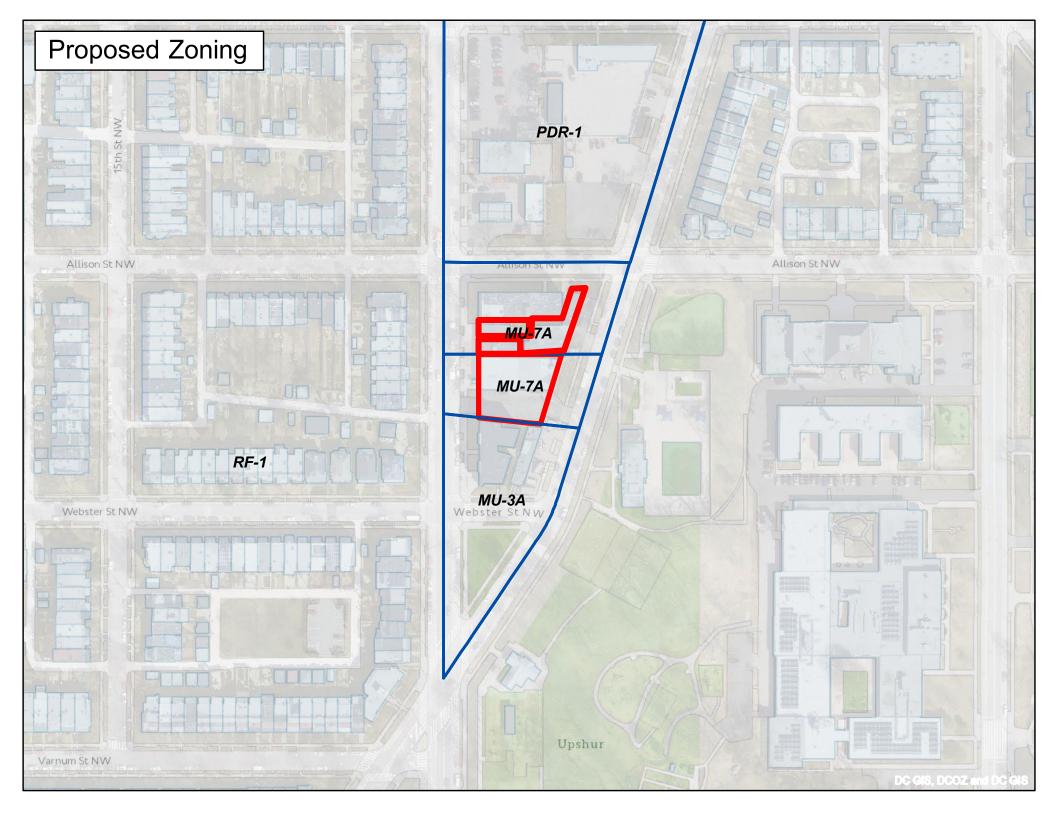

Dear Members of the Commission:

On behalf of Mid-Atlantic Neighborhood Development Corporation (the "**Applicant**"), we hereby submit this letter to amend the application currently being processed as Z.C. Case No. 22-12 (the "**Application**") to include Lots 810, 811, and 812 in Square 2819 (collectively, the "**Abutting Lots**"). Together with Lot 813 in Square 2819, the original application property, the Applicant seeks to rezone the Abutting Lots from MU-3A zoning to MU-7A. *See* <u>Tabs A and B</u>.