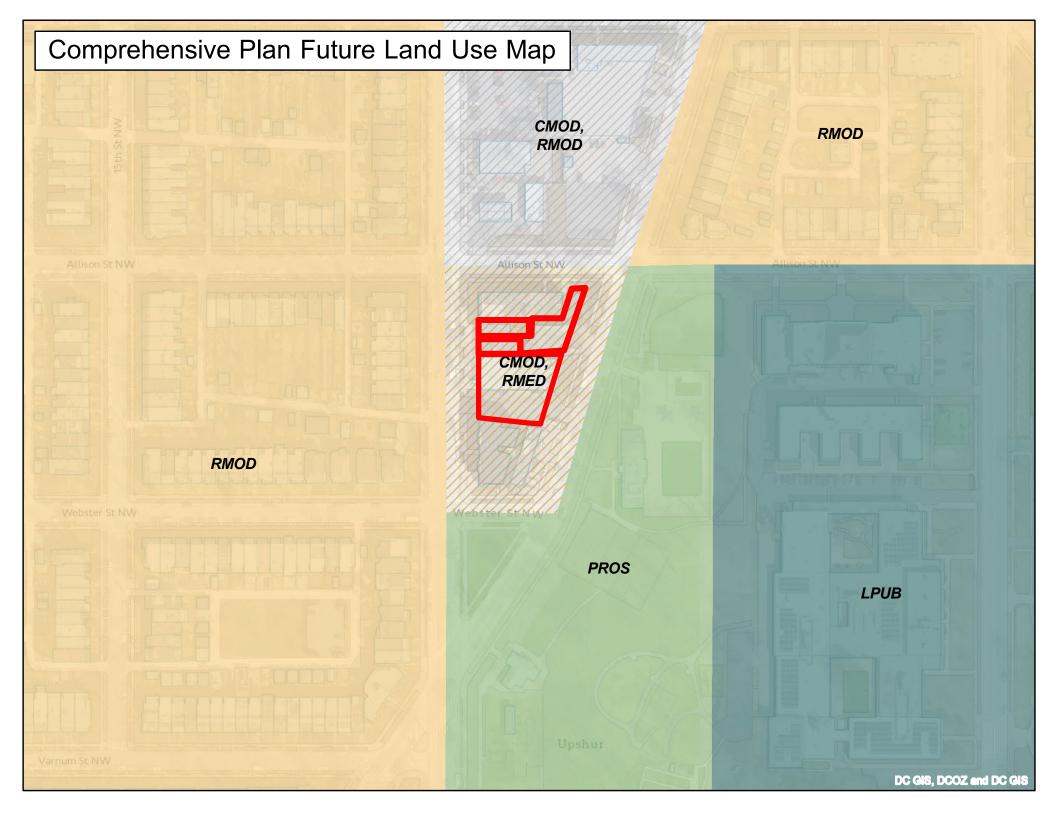

Like Lot 813, the Abutting Lots are designated as Mixed Use (Medium Density Residential / Moderate Density Commercial) on the Comprehensive Plan Future Land Use Map; and as a Neighborhood Conservation Area on the Comprehensive Plan Generalized Policy Map. See <u>Tabs</u> <u>C and D</u>. As such, amending the application to include the Abutting Lots does not impact the Comprehensive Plan evaluation provided in the *Applicant's Statement in Support*. See Ex. 3 at p. 6-22.